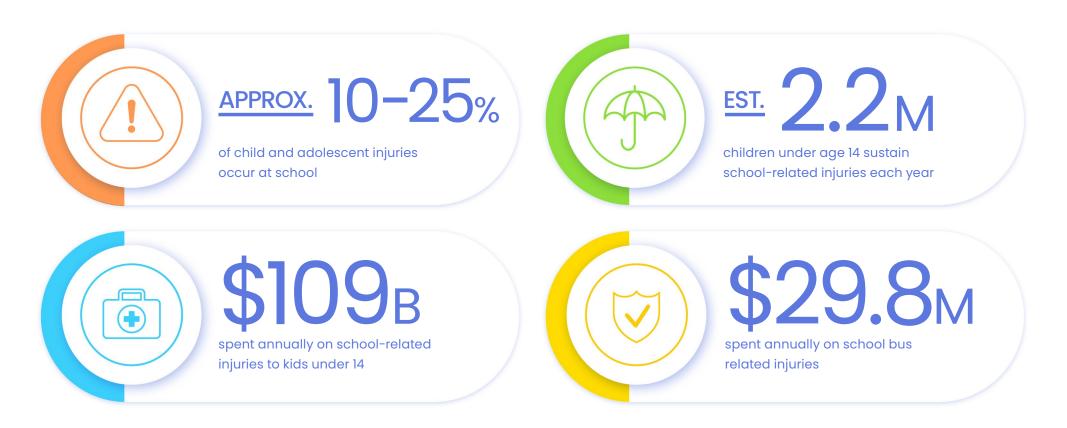

#### Too cool for school? pomi's got you covered from A to Z.

Pomi offers custom insurance plans for K-12 to help avoid the school of hard knocks and be prepared for anything.

## pomi's A+ coverage is top of the class

The same way no one likes a pop quiz, no one likes surprises on their insurance coverage. But pomi's peace of mind protection always makes the grade.

to view sources, visit www.getpomi.com/sources