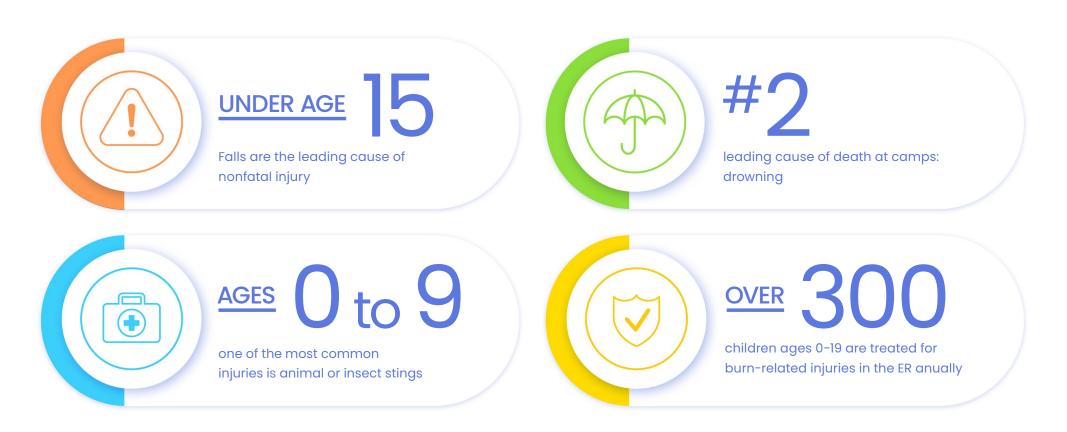

#### WHAT'S COVERED

- Injuries from falls
- Animal bites + stings
- Broken bones
- Burns
- Sprains + Fractures