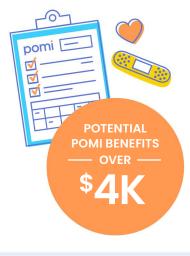

### With A&H coverage, the full amount was covered – all for a fraction of that \$9K

And, since the policy not only covered Vinny, but the rest of the non profit volunteers, other potential accidents would be covered too. That'll keep ya lookin up!