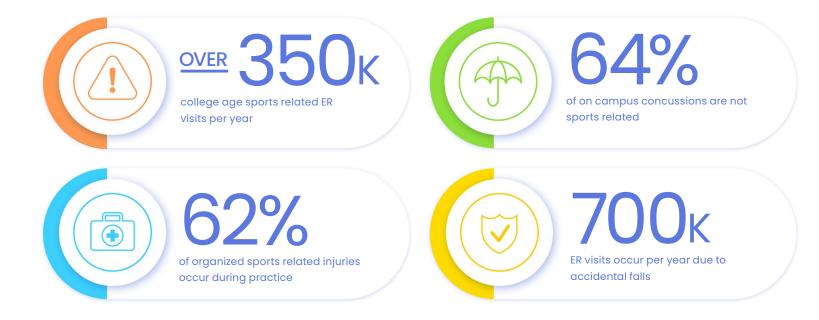

### More stats on yearly injuries by sport

to view sources, visit getpomi.com/sources