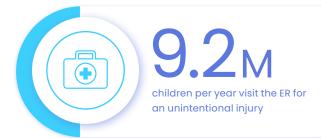

KIDS CAMPS
9.2 M children per
year visit the ER for
unintentional injury

to a fall

K-12 SCHOOLS

Children ages 10 -14 account for 46 % of school-related injuries

YOUTH SPORTS

Almost 1/3 of all childhood injuries are sports-related